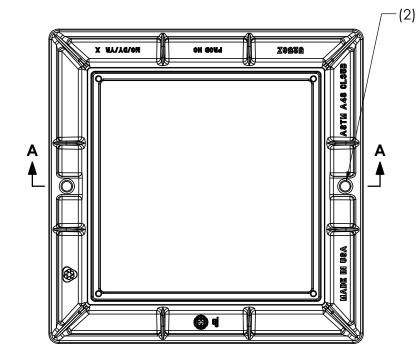

#### **Design Features**

-Materials

Gray Iron (CL35B)

-Design Load

Heavy Duty

-Open Área

n/a

-Coating

Dipped

- √ Designates Machined Surface

#### Certification

-ASTM A48

-Country of Origin: USA

Supplied By:

877-903-7246

www.trenchdrainsupply.com