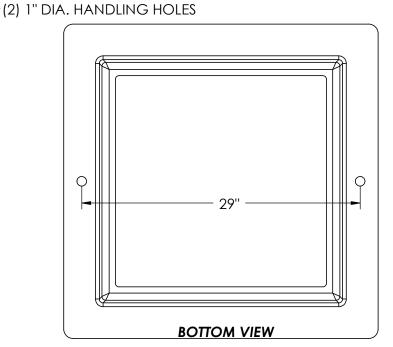

# 5250Z Frame







## **Product Number** 00525010

#### **Design Features**

-Materials

Gray Iron (CL35B)

-Design Load

Heavy Duty

-Open Área

n/a

-Coating

Dipped

- √ Designates Machined Surface

#### Certification

-ASTM A48

-Country of Origin: USA



Supplied By:



877-903-7246

www.trenchdrainsupply.com

### **Drawing Revision**

3/8/2011 Designer: JIJ 8/12/2014 Revised By: DAE

#### **Disclaimer**

Weights (lbs/kg), dimensions (inches/mm) and drawings provided for your guidance. We reserve the right to modify specifications without prior notice.

CONFIDENTIAL: This drawing is the property of EJ Group, Inc. and embodies confidential information, registered marks, patents, trade secret information, and/or know how that is the property of EJ Group, Inc. Copyright © 2013 EJ Group, Inc. All rights r