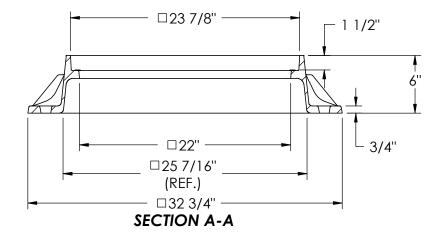

# 5250Z Frame







## **Product Number** 00525010

#### **Design Features**

-Materials

Gray Iron (CL35B)

-Design Load

Heavy Duty

-Open Área

n/a

-Coating

Dipped

- √ Designates Machined Surface

#### Certification

-ASTM A48

-Country of Origin: USA



Supplied By:



877-903-7246

www.trenchdrainsupply.com

### **Drawing Revision**

3/8/2011 Designer: JIJ 8/12/2014 Revised By: DAE

#### **Disclaimer**

Weights (lbs/kg), dimensions (inches/mm) and drawings provided for your guidance. We reserve the right to modify specifications without prior notice.

CONFIDENTIAL: This drawing is the property of EJ Group, Inc. and embodies confidential information, registered marks, patents, trade secret information, and/or know how that is the property of EJ Group, Inc. Copyright © 2013 EJ Group, Inc. All rights reserved.

#### Contact

800 626 4653 ejco.com